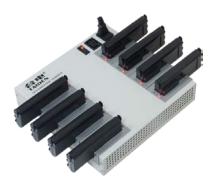

# HCS-5300CHG/08 Charging Unit

# **Features**

- Used for charging HCS-5300BAT Lithium batteries
- Charges 8 pcs of HCS-5300BAT batteries per charging
- Uses universal power supply with automatic voltage matching

### Interconnections

- Power output interface
- Power input interface
- Charging lattices