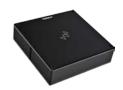

# HCS-4345NTK/80 Contactless IC-Card Encoder

## **Features**

- Encoding unit to produce the contactless IC-Card. The IC-Card may be used to grant access to a sign-in system
- PC connection via type A USB interface
- Smart design

#### Mechanical

| Mounting               | Tabletop              |
|------------------------|-----------------------|
| Dimensions (h × w × d) | 24 × 91 × 91 mm       |
| Weight                 | 0.3 kg                |
| Color                  | Black (PANTONE 419 C) |
|                        |                       |

# **Ordering Information**

HCS-4345NTK/80 Contactless IC-Card Encoder (black)